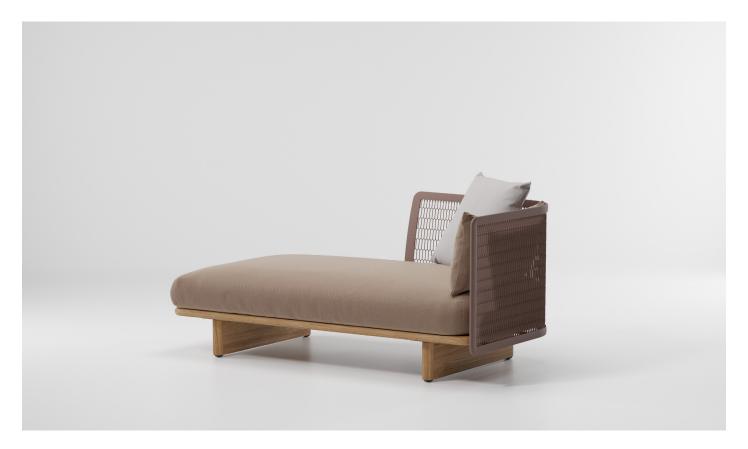

Mesh
Right chaise longue
(1 Side connection)
by Patricia Urquiola

## kettal

Kettal Mesh collection recalls architectural facades, which filter the surrounding environment without stopping the light and air flow. Industrial and natural materials, hard and soft surfaces, transparent and solid volumes are putted face to face in order to create this family of outdoor furniture based in contrasts.