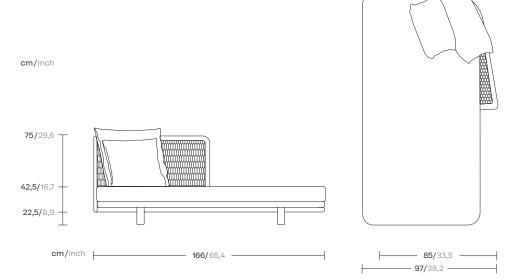

Mesh
Right chaise longue
(1 Side connection)
by Patricia Urquiola

## kettal

Kettal Mesh collection recalls architectural facades, which filter the surrounding environment without stopping the light and air flow. Industrial and natural materials, hard and soft surfaces, transparent and solid volumes are putted face to face in order to create this family of outdoor furniture based in contrasts.





## kettal

## Maintenance

Clean with mild soap using a sponge or cloth. Be gentle during the cleaning process; avoid aggressive scrubbing of the fabric. After cleaning, ensure you remove any excess soap.

For stubborn stains, use diluted household bleach. Act promptly to clean stains; the longer they linger, the more challenging they become to remove.

After cleaning, steam iron the fabric using only steam. Be cautious not to place the iron directly on the fabric, as it may cause damage.

## Finishes

<u>Click here</u> or scan the following QR code.