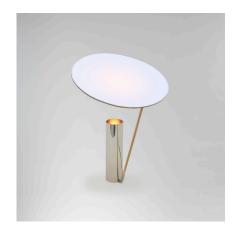

## BLUE SKIES, 2023

Tosa-Shi Paper, Bamboo, Polished Nickel-Plated Brass. Black braided flex, inline switch.

### MATERIALS AND FINISHES

MA-BS-PN Polished Nickel-Plated Brass

#### BULB SPECIFICATIONS

GU10, PAR 16, 9W LED Bulb 750lm / 2700K