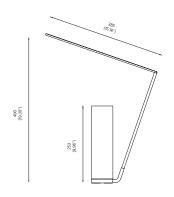

## BLUE SKIES, 2023

Tosa-Shi Paper, Bamboo, Polished Nickel-Plated Brass. Black braided flex, inline switch.

# ₩ CE

### OVERALL DIMENSIONS



### MATERIALS AND FINISHES



MA-BS-PN Polished Nickel-Plated Brass

#### BULB SPECIFICATIONS

GU10, PAR 16, 9W LED Bulb 750lm / 2700K

### PRODUCT SPECIFICATIONS

Input voltage: 120V / 240V Maximum wattage: 10W Provided with 2500mm cord set and

dimmer switch. Product weight: 4kg

#### CLEANING INSTRUCTIONS

Before cleaning, lighting fixtures must be turned off and unplugged from mains electricity. Whilst cleaning please take care and use the gloves provided.

Polished Nickel-Plated Brass: Use a lightly damp soft dust cloth and gently go over marks until clean. Dry it afterwards with a soft dust cloth. Make sure the product is completely dry before switching the electricity on.

Bamboo: Use a soft dust cloth and gently go over marks until clean.

Paper: Use a soft dust cloth and gently